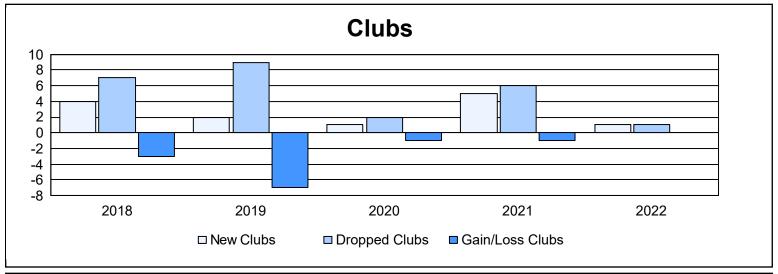

District 4 L6 As of June 2022 Cumulative

| Year      | New<br>Clubs | Dropped<br>Clubs | Gain/<br>Loss<br>Clubs | New<br>Members | Charter<br>Members | Reinstate<br>Members | Transfer<br>Members | Total<br>Member<br>Added | Total<br>Members<br>Dropped | Gain/<br>Loss<br>Members |
|-----------|--------------|------------------|------------------------|----------------|--------------------|----------------------|---------------------|--------------------------|-----------------------------|--------------------------|
| 2017-2018 | 4            | 7                | -3                     | 208            | 129                | 18                   | 10                  | 365                      | 507                         | -142                     |
| 2018-2019 | 2            | 9                | -7                     | 230            | 76                 | 12                   | 11                  | 329                      | 324                         | 5                        |
| 2019-2020 | 1            | 2                | -1                     | 140            | 26                 | 7                    | 8                   | 181                      | 362                         | -181                     |
| 2020-2021 | 5            | 6                | -1                     | 156            | 145                | 7                    | 6                   | 314                      | 296                         | 18                       |
| 2021-2022 | 1            | 1                | 0                      | 223            | 70                 | 20                   | 11                  | 324                      | 227                         | 97                       |
| Average   | 3            | 5                | -2                     | 191            | 89                 | 13                   | 9                   | 303                      | 343                         | -41                      |