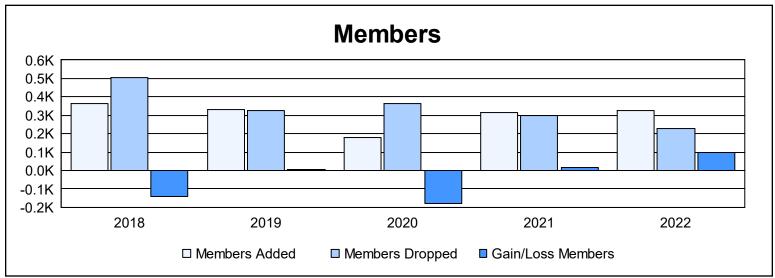

District 4 L6 As of June 2022 Cumulative

| Year      | New<br>Clubs | Dropped<br>Clubs | Gain/<br>Loss<br>Clubs | New<br>Members | Charter<br>Members | Reinstate<br>Members | Transfer<br>Members | Total<br>Member<br>Added | Total<br>Members<br>Dropped | Gain/<br>Loss<br>Members |
|-----------|--------------|------------------|------------------------|----------------|--------------------|----------------------|---------------------|--------------------------|-----------------------------|--------------------------|
| 2017-2018 | 4            | 7                | -3                     | 208            | 129                | 18                   | 10                  | 365                      | 507                         | -142                     |
| 2018-2019 | 2            | 9                | -7                     | 230            | 76                 | 12                   | 11                  | 329                      | 324                         | 5                        |
| 2019-2020 | 1            | 2                | -1                     | 140            | 26                 | 7                    | 8                   | 181                      | 362                         | -181                     |
| 2020-2021 | 5            | 6                | -1                     | 156            | 145                | 7                    | 6                   | 314                      | 296                         | 18                       |
| 2021-2022 | 1            | 1                | 0                      | 223            | 70                 | 20                   | 11                  | 324                      | 227                         | 97                       |
| Average   | 3            | 5                | -2                     | 191            | 89                 | 13                   | 9                   | 303                      | 343                         | -41                      |